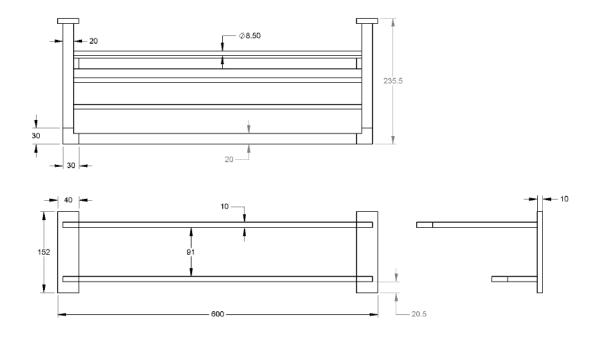

| Model # | Description               | Finish         | Weight (lb) | WxHxD (mm)        | WxHxD (Inches) | Metal Type |
|---------|---------------------------|----------------|-------------|-------------------|----------------|------------|
| V3733   | Cinder Double Towel Shelf | Chrome         | 4.3         | 600 x 152 x 235.5 | 24 x 6 x 9     | Brass      |
| V3734   | Cinder Double Towel Shelf | Brushed Nickel | 4.3         | 600 x 152 x 235.5 | 24 x 6 x 9     | Brass      |
| V3735   | Cinder Double Towel Shelf | Matte Black    | 4.3         | 600 x 152 x 235.5 | 24 x 6 x 9     | Brass      |