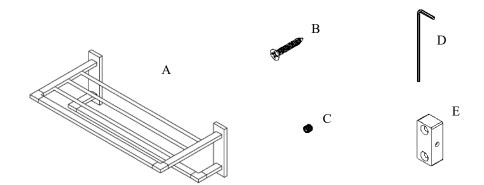

## Volkano Cinder Double Towel Shelf Installation Guide

Code: V3733, V3734, V3735

| Parts Included         | QTY |  |
|------------------------|-----|--|
| A - Double Towel Shelf | 1   |  |
| B - Screw              | 4   |  |
| C - Set Screw          | 2   |  |
| D - Allen Key          | 1   |  |
| E - Bracket            | 2   |  |