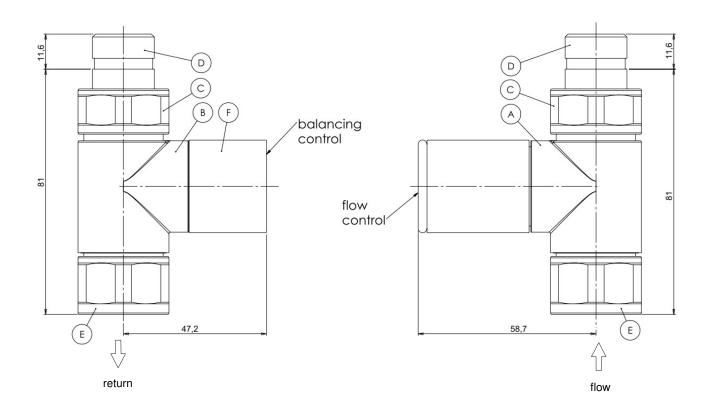

## **Tools & Materials Required**

Allen Key - 12mm Wrench - 29 mm Adjustable Wrench

| Key | Component                  | Qty |
|-----|----------------------------|-----|
| Α   | Manual Body (flow)         | 1   |
| В   | Manual Body (return)       | 1   |
| С   | Nut                        | 2   |
| D   | Valve Tail (1/2" BSP)      | 2   |
| E   | Compression Fitting (16mm) | 2   |
| F   | Balancing Cap              | 1   |

## **Assembly Instruction**

Fit valve tails (D) to radiator using 12mm Allen Key, ensuring nut (C) is in place.

Note: over-tightening of valve tails may cause damage to surface finish of radiator connections. Do not use grips.

Loosen compression fittings (E) and apply valve bodies (A) & (B) to 15mm pipe tails.

Install radiator onto bracket mountings and tighten valve tails (D) onto valve bodies (A) & (B).

Tighten compression fittings (E).

After filling and venting radiator, remove balancing cap (F) and adjust balancing control to balance radiator