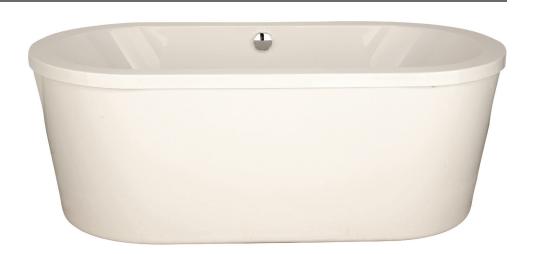

#### As SHOWN:

Acrylic Tub With Drain

#### MODEL 6632 DIMENSIONS:

- (L)ength- 66"
- (W)idth- 32"
- (H)eight Finish- 24"