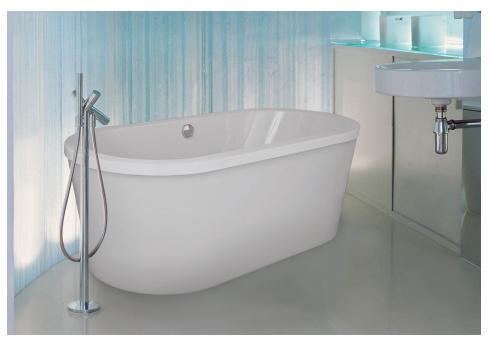

# HS

Designed with an elogated bathing well and deck with its graceful curved lip, the Estee is an ideal choice for a freestanding installation. The striking tub provides a welcome respite for one or two. Visit <u>http://www.hydrosystem.com</u> for more details on our options and accessories.

## **ESTEE 6632**

DESIGNER COLLECTION

#### As SHOWN:

Acrylic Tub With Drain