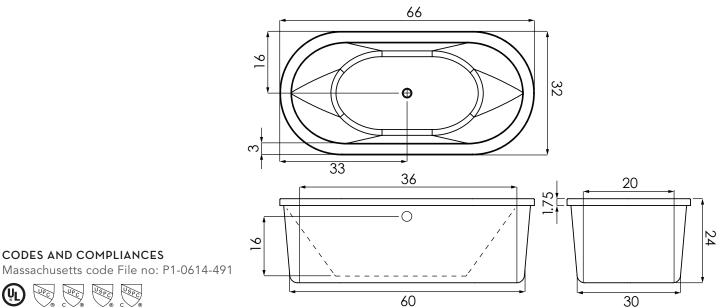

## **ESTEE 6632**

DESIGNER COLLECTION

#### As SHOWN:

Acrylic Tub With Drain

#### FEATURES SHOWN:

• Overflow location

#### ALSO AVAILABLE:

- Soaking tub only
- Thermal Air •
- Faucet Shelf •

SIZE:

66.32.24

#### WATER CAPACITY:

43 Gallons

#### WEIGHT:

135 - 165 Pounds

#### MODEL 6632 DIMENSIONS:

- (L)ength- 66"
- (W)idth- 32"
- (H)eight Finish- 24"