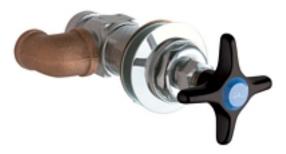

#### **Architect/Engineer Specification**

Chicago Faucets No. 1322-205AGVCP, Laboratory Remote Valve, chrome plated. 2-1/2" black nylon, vandal-proof, cross handle with square, tapered broach. Includes buttons indexed "AIR", "GAS", and "VAC". 3/8"-18 NPT female thread inlet.