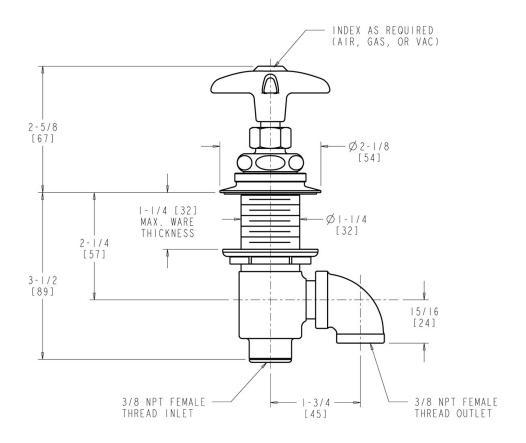

#### **Features & Specifications**

- Multiple Service Valves
- 2-1/2" Vandal Proof Cross Handles
- Needle Valve Compression Operating Cartridges
- 3/8" 18 NPT Female Thread Inlet

#### **Architect/Engineer Specification**

Chicago Faucets No. 1322-205AGVCP, Laboratory Remote Valve, chrome plated. 2-1/2" black nylon, vandal-proof, cross handle with square, tapered broach. Includes buttons indexed "AIR", "GAS", and "VAC". 3/8"-18 NPT female thread inlet.