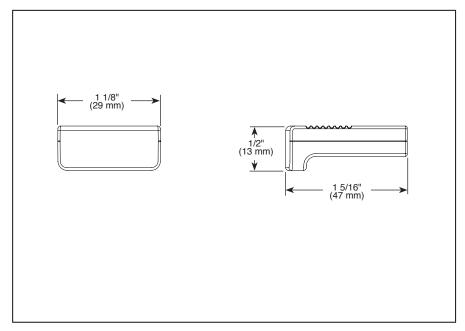

## **ACCESSORIES**

- Kintsu<sup>™</sup> Collection
- Bin Knob

## **STANDARD SPECIFICATIONS:**

- Mounting hardware included with product
- All metal construction