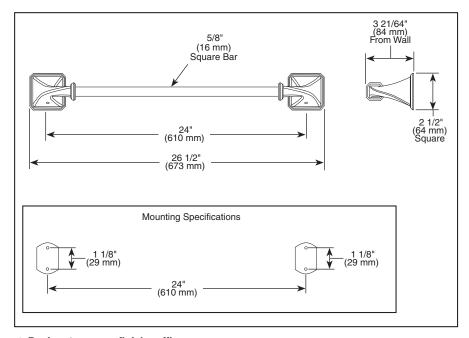

## BRIZO ACCESSORIES

- Virage<sup>™</sup> Bath Collection
- 24" Towel Bar

## **STANDARD SPECIFICATIONS:**

- Wood blocking is preferable behind all wall surfaces. If wood blocking is not available, the following fasteners are suggested: Tile/Masonry-Plastic or lead Anchors; Plaster/drywall-Toggle bolts.
- Mounting hardware and mounting instructions included with product.
- Note: Only plastic anchors are included with the mounting hardware.