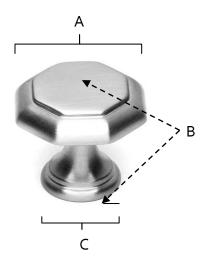

# **PRODUCT SHEET**

| ltem#             | Α      | В      | С      |
|-------------------|--------|--------|--------|
| A828-1<br>A828-14 | 1 1/8" | 1"     | 11/16" |
| A828-14           | 1 3/8" | 1 1/8" | 3/4"   |

KEY:

A - Length and Width
B - Projection

C - Mount Length and Width

NOTE: Dimensions and specifications are subject to change without notice.